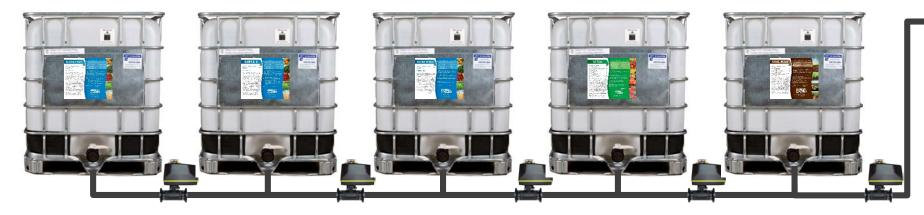

# Automated 'Tote to Field' Huma Gro<sup>®</sup> Nutrient Delivery System

- Remote Management & Reporting
  - Full Crop Program Management
  - Precise Mixing
  - Precision Delivery
  - Immediate Reporting