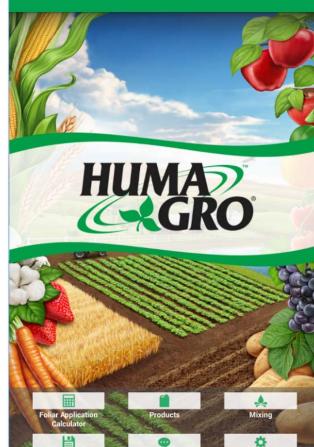

### Huma Gro<sup>®</sup> Android App

| ψ                                              | 💐 🔋 99% 🕱 11:02 AM |
|------------------------------------------------|--------------------|
| ← Mixing                                       | ÷                  |
| 🗸 🦂 Open                                       | Instructions       |
| Sort By:  Product                              | ○ рН               |
| Best-Bale®                                     | 8.5 - 8.0          |
| Start-L™                                       | 8.5 - 7.5          |
| Surf-Max®                                      | 4.0 - 3.5          |
| Fulvi Pro®                                     | 2.5 - 1.5          |
| Huma Burst®                                    | 0.0 - 0.0          |
| Huma Pro®                                      | 9.0 - 8.0          |
| X-Tend®                                        | 9.5 - 8.0          |
| X-Tend® B                                      | 9.5 - 8.0          |
| 2-16-16 <sup>TM</sup>                          | 7.5 - 6.5          |
| 38 Special®                                    | 7.6 - 6.6          |
| Buffer KTM                                     | 7.0 - 8.0          |
| C-phos™                                        | 1.0 - 0.3          |
| Lucky 7®                                       | 4.2 - 3.2          |
| NZ-Phos <sup>TM</sup>                          | 1.0 - 0.0          |
| Sil-K <sup>TM</sup>                            | 15.0 - 14.0        |
| Super Nitro®                                   | 8.0 - 7.0          |
| Super Phos®                                    | 1.0 - 0.1          |
| Super Potassium <sup>TM</sup>                  | 16.7 - 15.7        |
| Z-Phos <sup>™</sup>                            | 1.8 - 0.8          |
| Activol <sup>®</sup> (Micro F <sup>™</sup> )   | 2.4 - 1.4          |
| BreakFree™                                     | 0.0 - 0.0          |
| Breakout®                                      | 2.7 - 1.7          |
| Crop-Gard®                                     | 2.6 - 1.6          |
| D-Fend®                                        | 2.0 - 1.0          |
| Golden Pro™                                    | 0.6 - 0.3          |
| Jackpot <sup>®</sup> (Yield-Max <sup>™</sup> ) | 15.5 - 14.5        |
| Sili-Max <sup>TM</sup>                         | 12.5 - 11.5        |
| Vitol®                                         | 2.8 - 1.8          |
|                                                |                    |

### Huma Gro<sup>®</sup> IOS App – 2017

8.5 - 8.0

8.5 - 7.5

4.0 - 3.5

2.5 - 1.5

0.0 - 0.0

9.0 - 8.0

9.5 - 8.0

9.5 - 8.0

7.5 - 6.5

7.6 - 6.6

7.0 - 8.0

1.0 - 0.3

4.2 - 3.2

1.0 - 0.0

8.0 - 7.0

1.0 - 0.1 16.7 - 15.7

1.8 - 0.8

2.4 - 1.4

0.0 - 0.0

2.7 - 1.7

2.0 - 1.0

0.6 - 0.3

15.5 - 14.5

12.5 - 11.5

2.8 - 1.8

15.0 - 14.0

A Open Instructions Sort By: ( ) Product O pH Best-Bale® Start-L™ Surf-Max® Fulvi Pro® Huma Burst® Huma Pro® X-Tend® X-Tend® B 2-16-16TM 38 Special® Buffer K™ C-phos<sup>TM</sup> Lucky 7® NZ-Phos<sup>TM</sup> Sil-KTM Super Nitro® Super Phos® Super Potassium<sup>™</sup> Z-Phos<sup>TM</sup> Activol® (Micro F<sup>TM</sup>) BreakFree™ Breakout® Crop-Gard® D-Fend®

Golden Pro™

Sili-Max<sup>TM</sup>

Vitol®

Settings

Jackpot<sup>®</sup> (Yield-Max<sup>™</sup>)

← Mixing

| ← Produ                | cts            |               |      | 1           |
|------------------------|----------------|---------------|------|-------------|
| ~                      | Sustainable    | Soil Fertilit | y    |             |
| Encapsalt®             |                | Label         | SDS  | Tech. Sheet |
| Fertile Humu           | s®             | Label         | SDS  | Tech. Sheet |
| KleenUp™               |                | Label         | SDS  | Tech. Sheet |
| Soil Pro <sup>TM</sup> |                | Label         | SDS  | Tech. Sheet |
| Zap®                   |                | Label         | SDS  | Tech. Sheet |
| ÷                      | Optimal Growt  | th Manager    | nent |             |
|                        | Macror         | nutrients     |      |             |
| ~                      | Micron         | utrients      |      |             |
| ¥.                     | Zero Residue ( | Crop Protec   | tion |             |
| e.                     | Carbon-Rich (  | Organic Ac    | ids  |             |
|                        | М              | isc.          |      |             |
|                        |                |               |      |             |