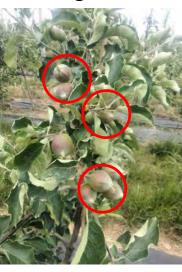

Huma Gro

Regular

Regular

BREAKOUT
Apple flowering assistant

Breakout 500 times dilution spray twice:

The first time: when red color appears on

flower bud

The second time: when king flower opens