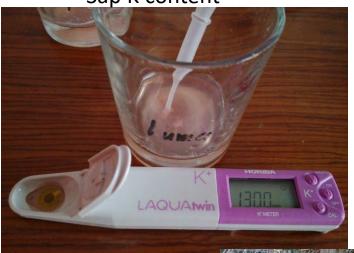

#### Soil Analysis

- 1) Soil PH
- 2) EC
- 3) Soil Phosphorus
- 4) Soil Nitrogen
- 5) Soil Potassium

• • • • •

Sap K content

Soil pH

Sugar content

Soil density

Water EC