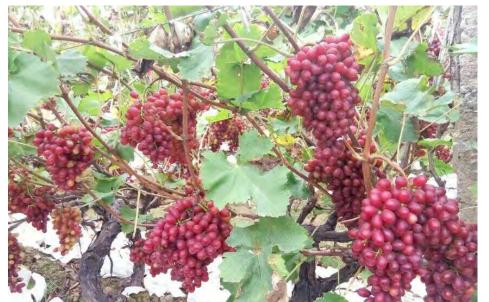

ng.</li> </ol>       |
| Fruit sizing | CALCIUM 500 time dilution, spray on leaves, once every half month, for twice.                                                                           | SUPER K 30L + UAN 150kg ,<br>after 15 days, SUPER K 15L +<br>Gaishi 75kg       | <ol> <li>promote fruit sizing;</li> <li>Accelerate coloring;</li> <li>Smooth fruit surface .</li> </ol>                    |
| Pre-mature   | JACKPOT 1000 times<br>dilution + CALCIUM 500<br>time dilution, spray on<br>leaves 7-21 days before<br>harvest, 2-3 times with an<br>interval of 7 days. | SUPER K 30L + Gaishi 75kg,<br>apply twice with an interval<br>of 20 days       | <ol> <li>Increase fruit weight<br/>and quality;</li> <li>Harvest 3-7 days earlier;</li> <li>Improve shelf life.</li> </ol> |

10



# **Huma Gro**



# **Regular Fertilizers**



11





### **Huma Gro Apple Program**

| Timing                       | Products                                       |                                                             | Notes                                                                                      |  |
|------------------------------|------------------------------------------------|-------------------------------------------------------------|--------------------------------------------------------------------------------------------|--|
|                              | Foliar (per ha)                                | Soil (per ha)                                               |                                                                                            |  |
| Base<br