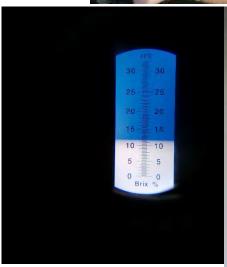

#### Soil Analysis

- 1) Soil PH
- 2) EC
- 3) Soil Phosphorus
- 4) Soil Nitrogen
- 5) Soil Potassium

• • • • •

Sap K content

Soil pH

Sugar content

Soil density

Water EC