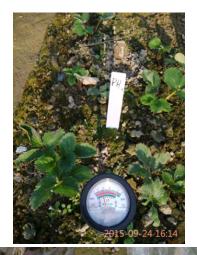

#### Soil Analysis

- 1) Soil PH
- 2) EC
- 3) Soil Phosphorus
- 4) Soil Nitrogen
- 5) Soil Potassium

• • • • •

Sap K content

Soil pH

Sugar content

Soil density

Water EC