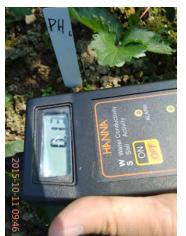

#### Soil Analysis

- 1) Soil PH
- 2) EC
- 3) Soil Phosphorus
- 4) Soil Nitrogen
- 5) Soil Potassium

• • • • •

Sap K content

Soil pH

Sugar content

Soil density

Water EC