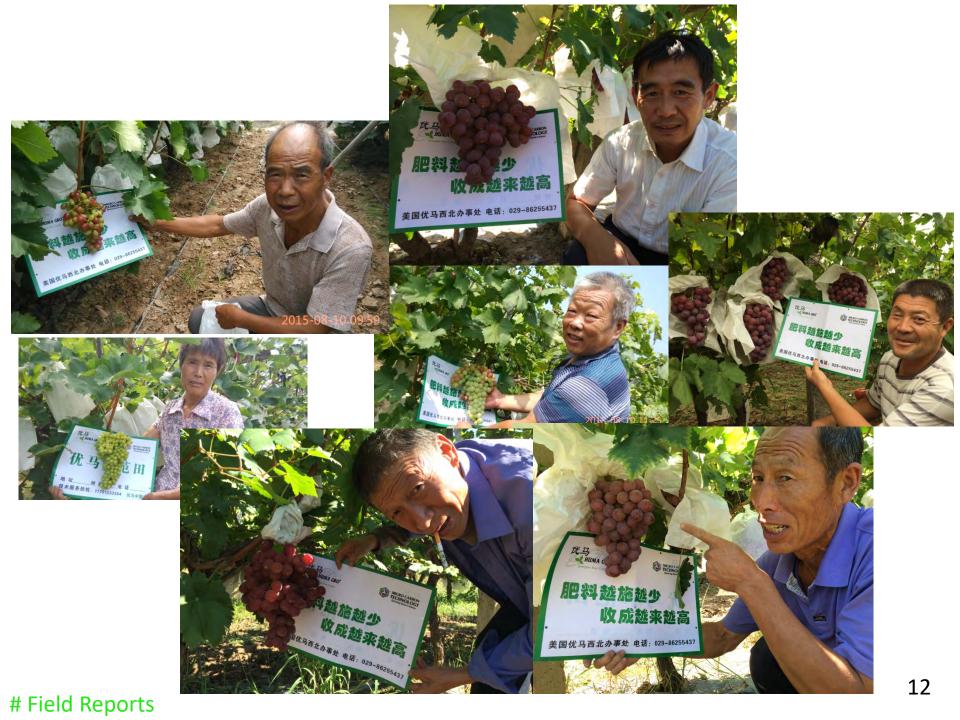

ng | CALCIUM 500 time dilution, spray on leaves, once every half month, for twice.                                                                           | SUPER K 30L + UAN 150kg ,<br>after 15 days, SUPER K 15L +<br>Gaishi 75kg       | <ol> <li>promote fruit sizing;</li> <li>Accelerate coloring;</li> <li>Smooth fruit surface .</li> </ol>                    |
| Pre-mature   | JACKPOT 1000 times<br>dilution + CALCIUM 500<br>time dilution, spray on<br>leaves 7-21 days before<br>harvest, 2-3 times with an<br>interval of 7 days. | SUPER K 30L + Gaishi 75kg,<br>apply twice with an interval<br>of 20 days       | <ol> <li>Increase fruit weight<br/>and quality;</li> <li>Harvest 3-7 days earlier;</li> <li>Improve shelf life.</li> </ol> |

10



# **Huma Gro**



# **Regular Fertilizers**



11





### **Huma Gro Apple Program**

| Timing                       | Products                                       |                                                             | Notes                                                                                      |  |
|------------------------------|------------------------------------------------|-------------------------------------------------------------|--------------------------------------------------------------------------------------------|--|
|                              | Foliar (per ha)                                | Soil (per ha)                                               |                                                                                            |  |
| Base<br>fertilizer           |