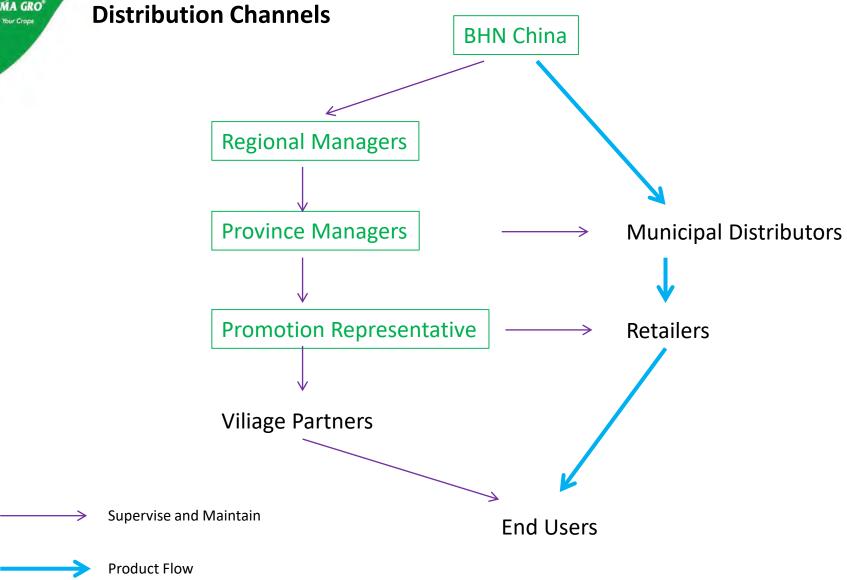

# **BHN China Presentation**



### **Contents:**

- 1. Development of China Market
- 2. Field Reports
- 3. KenTao Lab



#### Our mid-term goals:

- 1. On eligible crops, completely replace regular fertilizers in fertigation market.
- 2. Pursue a specific market share based on region, crop and product, achieving a relative ( not absolute ) sale target.
- 3. The ultimate objective of marketing is spreading application method of products and long-term potential benefits. March forward on a predetermined path, avoiding sales-orientation.



#### A Farmers Meeting





Field Visit







#### 优马--踏遍神州寸土金,驰骋 万里优马心

2016-04-03 庄稼汉小马

资料二、产品介绍



#### 优马农业产品具体可分为六类:







Wechat Subscription Accounts













### **Huma Gro Fertilizer Programs**





















# **Huma Gro Grape Program**

| Timing       | Timing Products                                                                                                                                         |                                                                                | Notes                                                                                                                      |
|--------------|---------------------------------------------------------------------------------------------------------------------------------------------------------|--------------------------------------------------------------------------------|--------------------------------------------------------------------------------