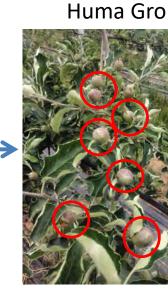

Huma Gro

Regular

Regular

BREAKOUT
Apple flowering assistant

Breakout 500 times dilution spray twice:

The first time: when red color appears on

flower bud

The second time: when king flower opens