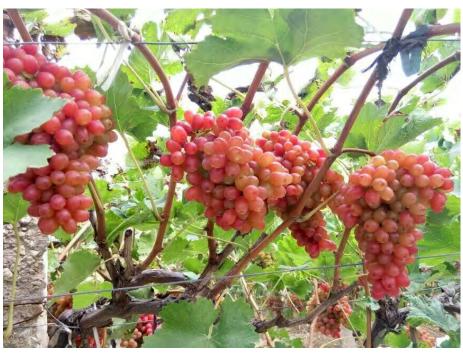

t sizing | CALCIUM 500 time dilution, spray on leaves, once every half month, for twice.                                                                           | SUPER K 30L + UAN 150kg ,<br>after 15 days, SUPER K 15L +<br>Gaishi 75kg       | <ol> <li>promote fruit sizing;</li> <li>Accelerate coloring;</li> <li>Smooth fruit surface .</li> </ol>                    |
| Pre-mature   | JACKPOT 1000 times<br>dilution + CALCIUM 500<br>time dilution, spray on<br>leaves 7-21 days before<br>harvest, 2-3 times with an<br>interval of 7 days. | SUPER K 30L + Gaishi 75kg,<br>apply twice with an interval<br>of 20 days       | <ol> <li>Increase fruit weight<br/>and quality;</li> <li>Harvest 3-7 days earlier;</li> <li>Improve shelf life.</li> </ol> |

10



# **Huma Gro**



# **Regular Fertilizers**



11





### **Huma Gro Apple Program**

| Timing                       | Products                                       |                                                             | Notes                                                                                      |  |
|------------------------------|------------------------------------------------|-------------------------------------------------------------|--------------------------------------------------------------------------------------------|--|
|                              | Foliar (per ha)                                | Soil (per ha)                                               |                                                                                            |  |
| Base<br>fertilizer           |