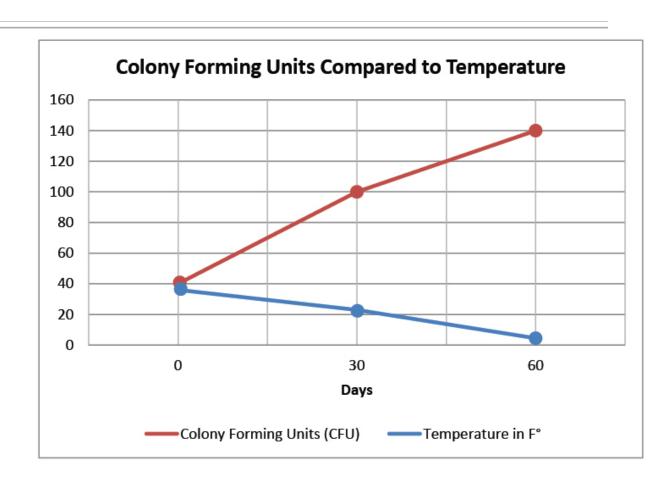

## Wisconsin: Cold Weather

Bacterial Stimulation Study

Study occurred November to January