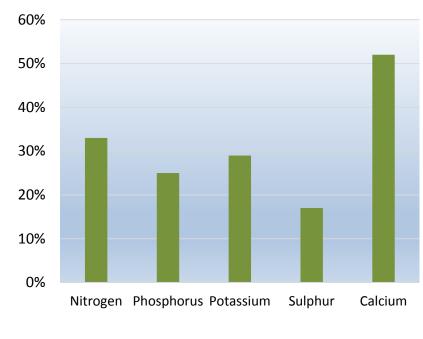

## **Increase in Plant Tissue Concentrations Resulting from Effluent Treated with BE**

■ % Increase from Treatement Effluent

Qualitative and quantitative improvements in *Phalaris* pasture grasses irrigated with effluent pond water treated with Bio Energizer®, compared to a control pasture irrigated with non-treated dairy wastewater.