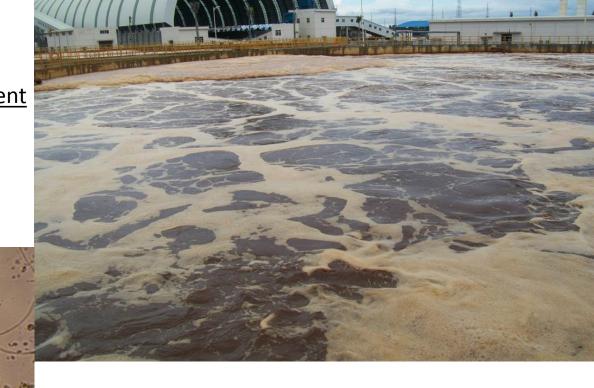

### Abattoir WW Plant, Client in AU

#### <u>Treatment Lagoon lost to sludge accumulation – offline in 2013</u>

- Approximately 1.3 meters of sludge removed from extent of lagoon.
- Regained treatment capacity
- Improved irrigation water quality