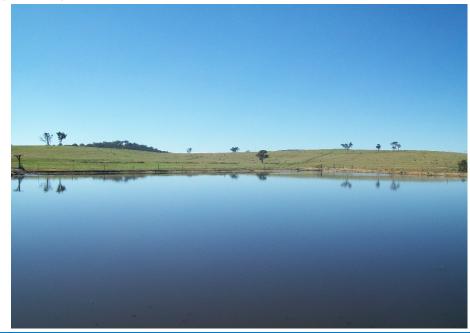

### Abattoir WW Plant, Client in AU

#### <u>Treatment Lagoon lost to sludge accumulation – offline in 2013</u>

- Approximately 1.3 meters of sludge removed from extent of lagoon.
- Regained treatment capacity
- Improved irrigation water quality