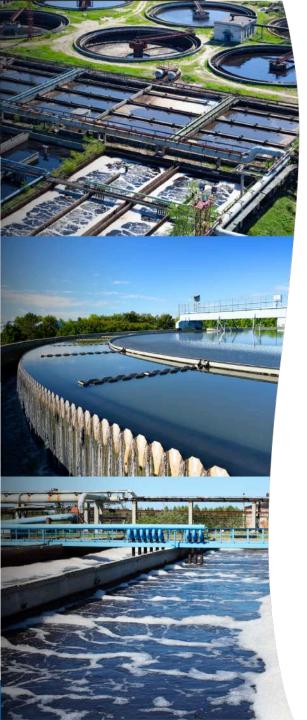

#### Areas of Focus

- Municipal Wastewater
- Industrial Wastewater
- Livestock Waste Management
- Soil Remediation
- Aquaculture
- Septic Systems
- Supplemental Carbon Source
- Groundwater Remediation

## Municipal Activated Sludge, AZ Client

Facility Flow - 30,283 cubic meters per day (8 MGD)