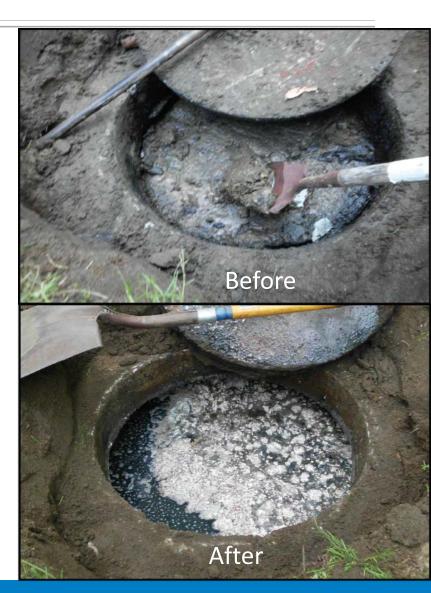

## Septic System, Client MA

#### Septicure™

#### Septic System Improvement

- No solids build up
- Scum layer significantly reduced
- No offensive odors

#### **Leach Field Improvement**

- No standing water in leach field
- No offensive odors