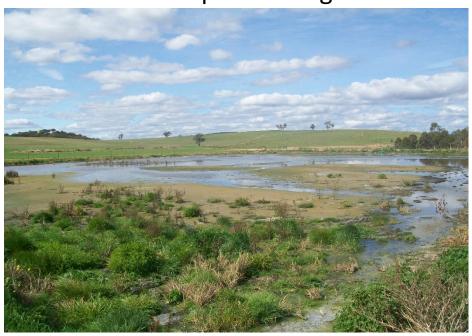

### Abattoir WW Plant, Client in AU

#### <u>Treatment Lagoon lost to sludge accumulation – offline in 2013</u>

- Approximately 1.3 meters of sludge removed from extent of lagoon.
- Regained treatment capacity
- Improved irrigation water quality